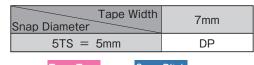

#### Type A

| Tape Width Snap Diameter | 7mm         |
|--------------------------|-------------|
| 5TS = 5mm                | DP          |
| Tono Tuno DD Chon        | Ditoh OO OF |

Tape Type DP Snap Pitch 30, 65mm