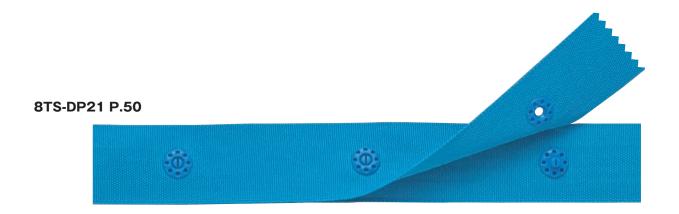

# Regular Tapey

Having a firm opening action force, it has been widely used for baby, kids and inner wears.

| Tape Width Snap Diameter | 18mm | 21mm | 25mm |
|--------------------------|------|------|------|
| 8TS = 8mm                | DP/S | DP/S | DP/S |
| 10TS = 10mm              | -    | DP/S | DP/S |

Tape Type DP/S Snap Pitch 19,20,25mm.....