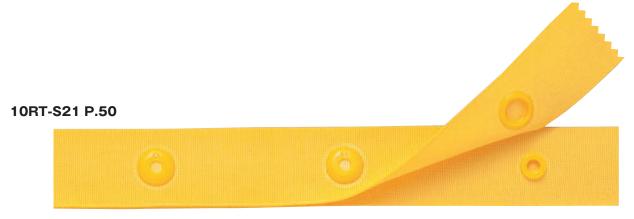

## O-Ring Tapey

Flatter and thinner snaps with a stronger opening action force compared to the Regular Tapey.

| Tape Width Snap Diameter |   |      | 18mm | 21mm | 25mm |
|--------------------------|---|------|------|------|------|
| 8RT                      | = | 8mm  | S    | S/IR | S    |
| 10RT                     | = | 10mm | -    | S/IR | S    |
| 13RT                     | = | 13mm | -    | -    | S    |

Tape Type S/IR Snap Pitch 25,30,35mm.....