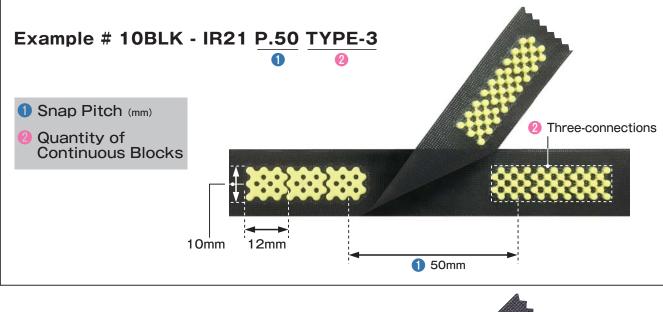

## **Block Tapey**

Good substitute for velcro, this item has no hook surface making it less likely to scratch and damage the fabric. By increasing the number of blocks, it can also be used as an adjuster.