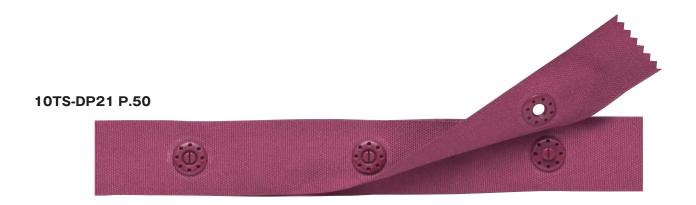

# Regular Tapey

Having a firm opening action force, it has been widely used for baby, kids and inner wears.

| Tape Width Snap Diameter | 18mm | 21mm | 25mm |
|--------------------------|------|------|------|
| 8TS = 8mm                | DP/S | DP/S | DP/S |
| 10TS = 10mm              | -    | DP/S | DP/S |

Tape Type DP/S Snap Pitch 19,20,25mm.....