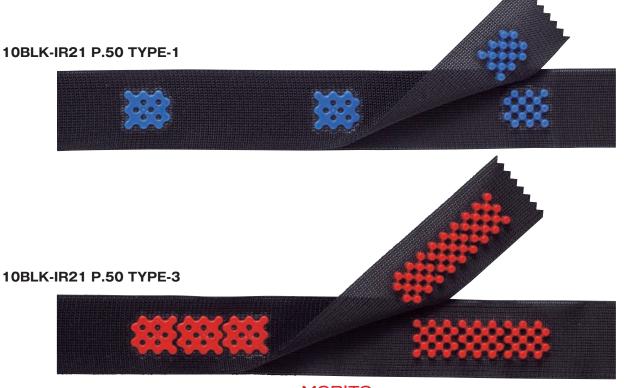

## **Block Tapey**

Good substitute for velcro, this item has no hook surface making it less likely to scratch and damage the fabric. By increasing the number of blocks, it can also be used as an adjuster.