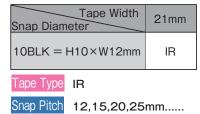

## **Block Tapey**

Good substitute for velcro, this item has no hook surface making it less likely to scratch and damage the fabric. By increasing the number of blocks, it can also be used as an adjuster.