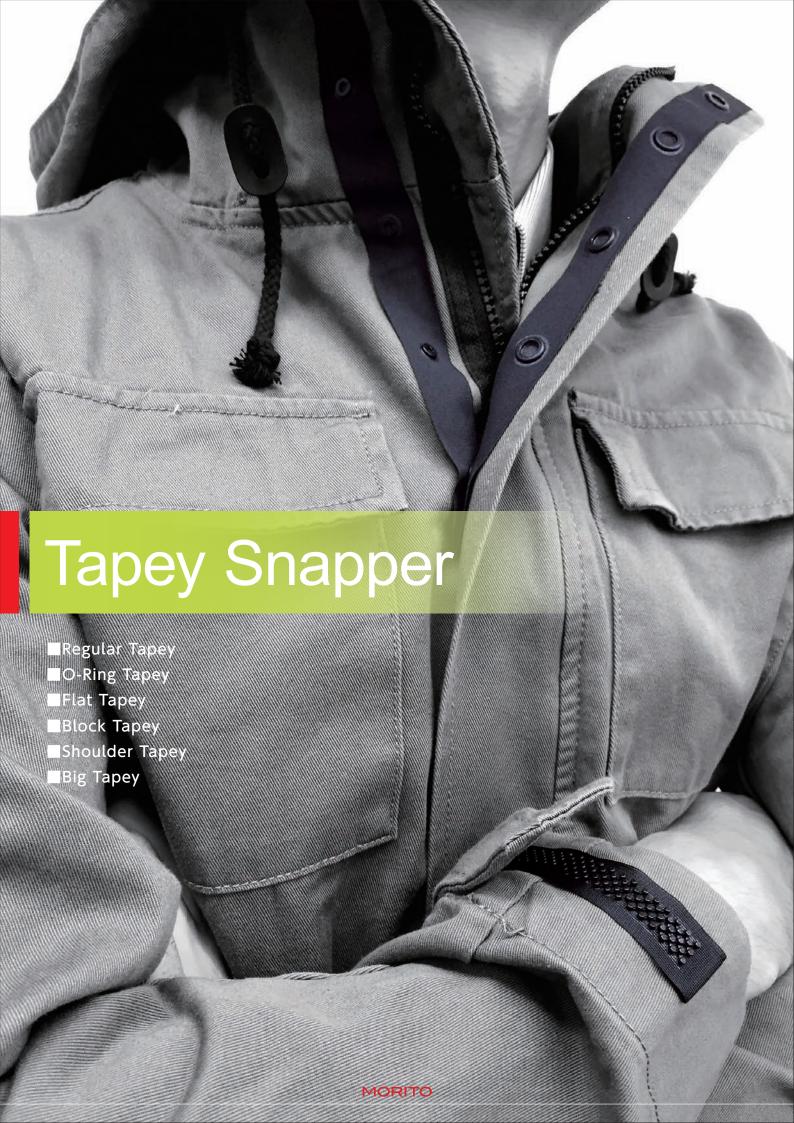

Major market/Usage: Casual wears, Sports wears, Baby wears, Interior and outdoor goods.

The plastic snaps are injection molded into the tape, making it almost impossible to fall out. It can be easily attached with a sewing machine, with no need of attaching dies and machines, making it safer and easier.

# Regular Tapey

Having a firm opening action force, it has been widely used for baby, kids and inner wears.

| Tape Width Snap Diameter | 18mm | 21mm | 25mm |
|--------------------------|------|------|------|
| 8TS = 8mm                | DP/S | DP/S | DP/S |
| 10TS = 10mm              | -    | DP/S | DP/S |

## O-Ring Tapey

Flatter and thinner snaps with a stronger opening action force compared to the Regular Tapey.

| Tape Width Snap Diameter |   |      | 18mm | 21mm | 25mm |
|--------------------------|---|------|------|------|------|
| 8RT                      | = | 8mm  | S    | S/IR | S    |
| 10RT                     | = | 10mm | -    | S/IR | S    |
| 13RT                     | = | 13mm | -    | -    | S    |

## Flat Tapey

Our thinnest and lightest range of tapey snappers, this item is suitable for light frabrics and materials.

## **Block Tapey**

Good substitute for velcro, this item has no hook surface making it less likely to scratch and damage the fabric. By increasing the number of blocks, it can also be used as an adjuster.

## **Shoulder Tapey**

The A type has both female and male snaps on the same side, making it suitable for holding dresses and inner wear straps. The B typehas the female and male snaps on separated sides, having been used mainly on shoulder pads.

## Big Tapey

Regular BT type and OW one way opening type available. OW type can be used on camping tents, hospital curtains.

| Tape Width Snap Diameter | 25mm | 40mm |  |  |
|--------------------------|------|------|--|--|
| 15BT/OW = 15mm           | DP   | -    |  |  |
| 23BT/OW = 23mm           | -    | DP   |  |  |