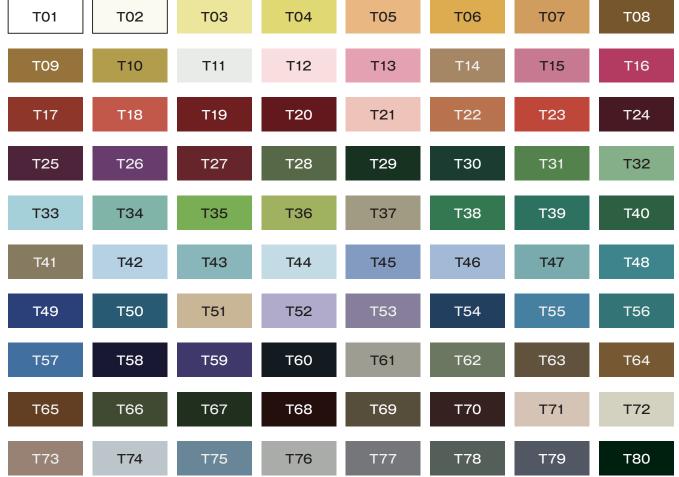

Major market/Usage: Casual wears, Sports wears, Baby wears, Interior and outdoor goods.

The plastic snaps are injection molded into the tape, making it almost impossible to fall out. It can be easily attached with a sewing machine, with no need of attaching dies and machines, making it safer and easier.



### 80 Standard Colors for Tape and Snaps



Tape is available in DTM colors.

# Regular Tapey

Having a firm opening action force, it has been widely used for baby, kids and inner wears.





| Tape Width Snap Diameter | 18mm | 21mm | 25mm |
|--------------------------|------|------|------|
| 8TS = 8mm                | DP/S | DP/S | DP/S |
| 10TS = 10mm              | -    | DP/S | DP/S |

Tape Type DP/S Snap Pitch 19,20,25mm.....





## O-Ring Tapey

Flatter and thinner snaps with a stronger opening action force compared to the Regular Tapey.





| Tape Width Snap Diameter |   |      | 18mm | 21mm | 25mm |
|--------------------------|---|------|------|------|------|
| 8RT                      | = | 8mm  | S    | S/IR | S    |
| 10RT                     | = | 10mm | -    | S/IR | S    |
| 13RT                     | = | 13mm | -