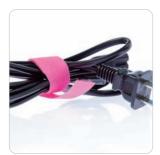

## **Block Tapey**

Good substitute for velcro, this item has no hook surface making it less likely to scratch and damage the fabric. By increasing the number of blocks, it can also be used as an adjuster.