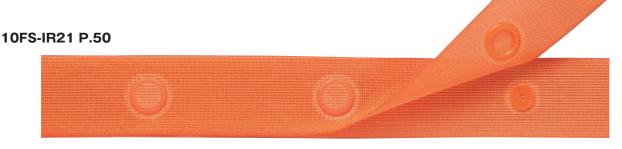

## O-Ring Tapey

Flatter and thinner snaps with a stronger opening action force compared to the Regular Tapey.

| Tape Width Snap Diameter |   |      | 18mm | 21mm | 25mm |
|--------------------------|---|------|------|------|------|
| 8RT                      | = | 8mm  | S    | S/IR | S    |
| 10RT                     | = | 10mm | -    | S/IR | S    |
| 13RT                     | = | 13mm | -    | -    | S    |

Tape Type S/IR Snap Pitch 25,30,35mm.....