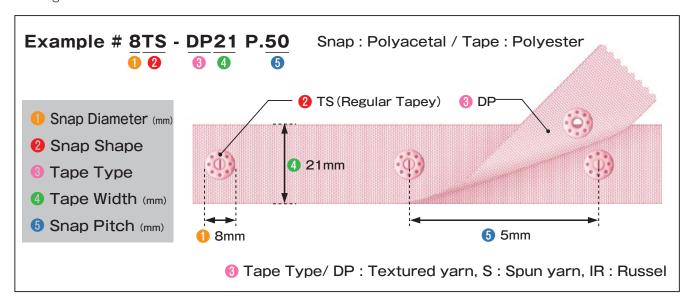

# Regular Tapey

Having a firm opening action force, it has been widely used for baby, kids and inner wears.

| Tape Width Snap Diameter | 18mm | 21mm | 25mm |
|--------------------------|------|------|------|
| 8TS = 8mm                | DP/S | DP/S | DP/S |
| 10TS = 10mm              | -    | DP/S | DP/S |

Tape Type DP/S Snap Pitch 19,20,25mm.....