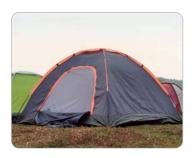

## Big Tapey

Regular BT type and OW one way opening type available. OW type can be used on camping tents, hospital curtains.

| Tape Width Snap Diameter | 25mm | 40mm |  |  |
|--------------------------|------|------|--|--|
| 15BT/OW = 15mm           | DP   | -    |  |  |
| 23BT/OW = 23mm           | -    | DP   |  |  |