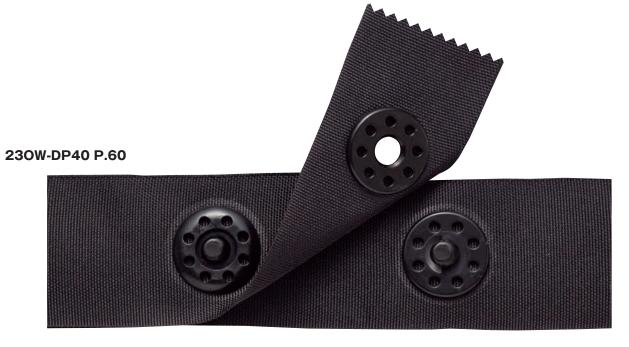

## Big Tapey

Regular BT type and OW one way opening type available. OW type can be used on camping tents, hospital curtains.

| Tape Width Snap Diameter | 25mm | 40mm |  |  |
|--------------------------|------|------|--|--|
| 15BT/OW = 15mm           | DP   | -    |  |  |
| 23BT/OW = 23mm           | -    | DP   |  |  |

Tape Type DP Snap Pitch 15BT/OW:25, 30mm...... 23BT/OW:30, 35mm......