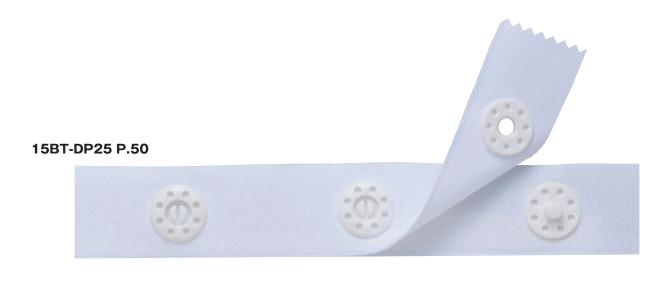

## Big Tapey

Regular BT type and OW one way opening type available. OW type can be used on camping tents, hospital curtains.

| Tape Width Snap Diameter | 25mm | 40mm |  |  |
|--------------------------|------|------|--|--|
| 15BT/OW = 15mm           | DP   | -    |  |  |
| 23BT/OW = 23mm           | -    | DP   |  |  |

Tape Type DP Snap Pitch 15BT/OW:25, 30mm...... 23BT/OW:30, 35mm......